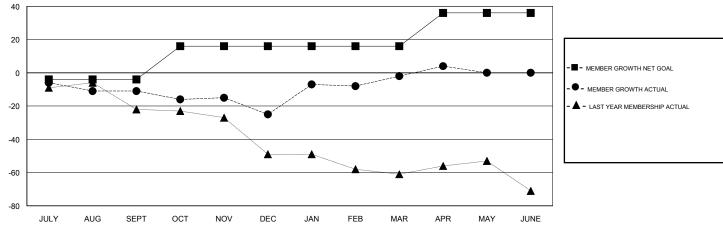

### LOCATION PENNSYLVANIA

**GMT CA** 

| Clubs         |               |           |               | Members               |                           |                         |                                              |
|---------------|---------------|-----------|---------------|-----------------------|---------------------------|-------------------------|----------------------------------------------|
|               | RESULTS FOR   | 2018-2019 |               | RESULTS FOR 2018-2019 |                           |                         |                                              |
| QUARTER       | NEW CLUB GOAL | NEW CLUBS | DROPPED CLUBS | QUARTER               | MEMBER GROWTH NET<br>GOAL | MEMBER GROWTH<br>ACTUAL | DROPPED MEMBERS ACTUAL (including transfers) |
| JULY/AUG/SEPT | 0             | 0         | 2             | JULY/AUG/SEPT         | -4                        | 12                      | 20                                           |
| OCT/NOV/DEC   | 1             | 0         | 0             | OCT/NOV/DEC           | 20                        | 17                      | 30                                           |
| JAN/FEB/MAR   | 0             | 0         | 0             | JAN/FEB/MAR           | 0                         | 38                      | 15                                           |
| APR/MAY/JUNE  | 1             | 0         | 0             | APR/MAY/JUNE          | 20                        | 15                      | 8                                            |